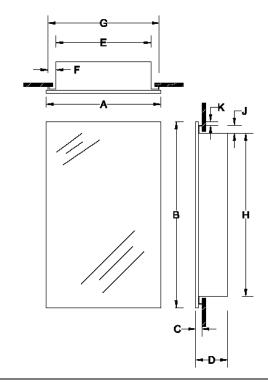

Finishes:

Housing: PT01

Mirror: POL1 - Polish Edge

Frame: None

|           |                                | DIMENSIONS IN INCHES* |    |   |       |    |     |        |        |     |      |
|-----------|--------------------------------|-----------------------|----|---|-------|----|-----|--------|--------|-----|------|
| Model #   | Description                    | Α                     | В  | С | D     | E  | F   | G      | Н      | J   | K    |
| 735M34WHG | PILLAR 1DR 12X36 POL1 PC GLADJ | 12                    | 36 | 1 | 4-1/4 | 10 | 3/4 | 11-3/8 | 33-3/4 | 3/4 | 7/16 |